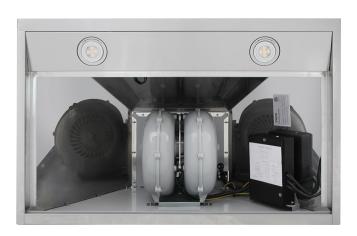

| TECHNICAL DETAILS |                                     |  |
|-------------------|-------------------------------------|--|
| Lighting          | LED Light x 2                       |  |
| Noise Level (Max) | 60 dB                               |  |
| Power             | 120V                                |  |
| Frequency         | 60Hz                                |  |
| Amperage          | 3A                                  |  |
| Filter Type       | 430SS Baffle Filter                 |  |
| Blower Type       | Internal                            |  |
| Control Type      | Touch & Remote Control              |  |
| Accessories       | FT05 Charcoal Filter (Not Included) |  |
| Color/Finish      | Stainless steel                     |  |