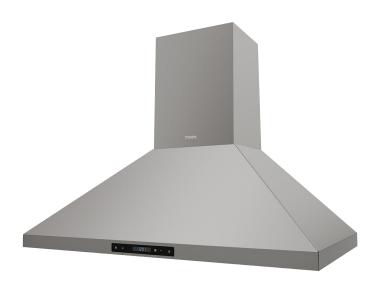

## 30 INCH WALL MOUNT RANGE HOOD

HRH3007

## **FEATURES & BENEFITS**

- Multiple Fan Speeds: 3 fan speeds allow for easy adjustment between high, medium and low suction.
- LED Lighting: Two 1.5 watt LED lights to illuminate your cooking area and save energy.
- Quiet 56 dB Operation: Quiet operation keeps noise level at a maximum 56 decibels.
- **Convertible:** Vent out or recirculating (ductless) option with carbon filters (not included).
- Touch Control with Digital Display: Features touch control with integrated backlit digital display that shows clock and a reminder to clean filters.
- **500 CFM of Suction:** 500 CFM of suction effectively removes odors, smoke, grease and moisture from your cooking area.
- Stainless Steel Finish: Stainless steel finish offers modern design aesthetic and is built to withstand high heat, grease, oil and steam.
- -- Remote Control: Remote control allows for adjusting fan speed and lighting from anywhere in the kitchen.
- Duct Cover Included: The stainless steel duct cover matches the linear styling of the THOR kitchen professional 30 Inch vent hood and extends the height of the hood for 10 foot ceilings.