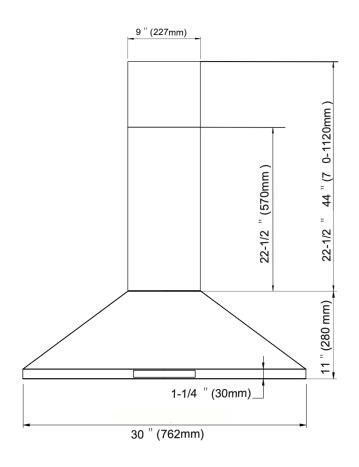

| PRODUCT DIMENSIONS |               |  |
|--------------------|---------------|--|
| Range Hood Size    | 30"           |  |
| Product Width      | 30"           |  |
| Product Depth      | 19 3/4"       |  |
| Product Height     | 33 1/2" - 55" |  |
| Duct Size          | 6"            |  |
| Duct Shape         | Round         |  |